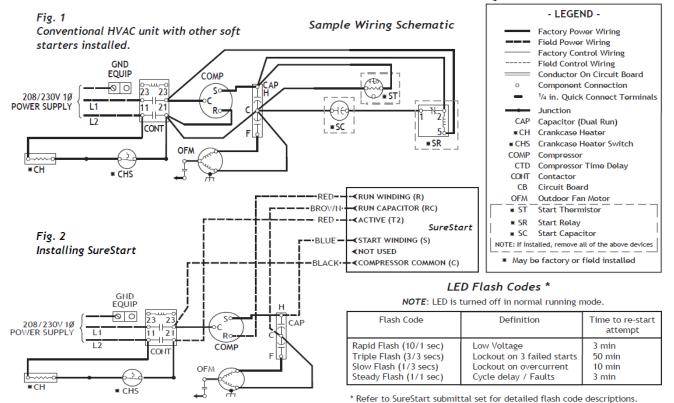

#### START CAP / Dual RUN CAP - Fan Circuit Included

#### DISCONNECT ALL SUPPLY VOLTAGES BEFORE WORKING ON ANY EQUIPMENT.