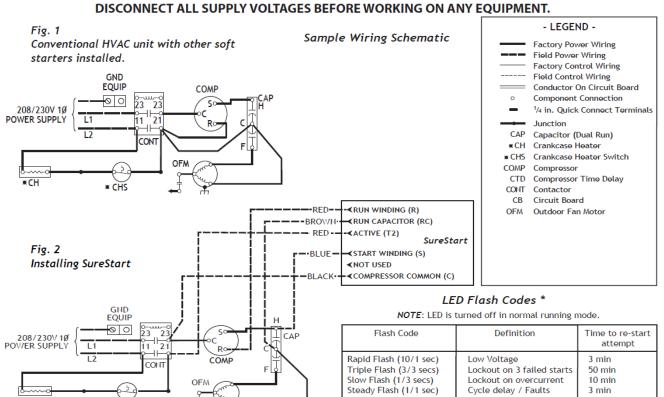

#### No START CAP / Split RUN CAP - Fan Circuit Not Included

#### DISCONNECT ALL SUPPLY VOLTAGES BEFORE WORKING ON ANY EQUIPMENT.

<sup>\*</sup> Refer to SureStart submittal set for detailed flash code descriptions.