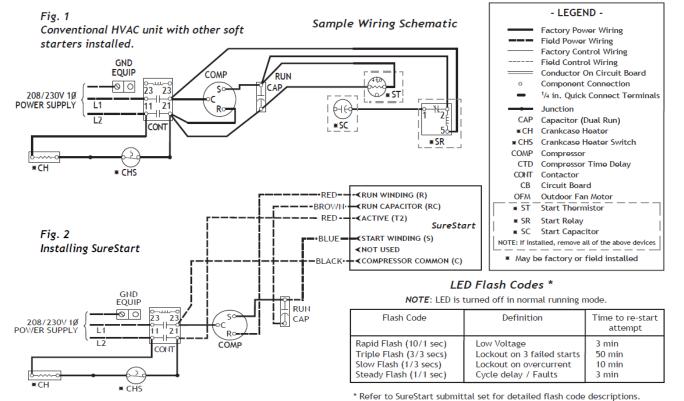

# HVAC Wiring Diagrams With/Without START CAPs and Fan Circuits

#### No START CAP / Split RUN CAP - Fan Circuit Included

#### DISCONNECT ALL SUPPLY VOLTAGES BEFORE WORKING ON ANY EQUIPMENT.