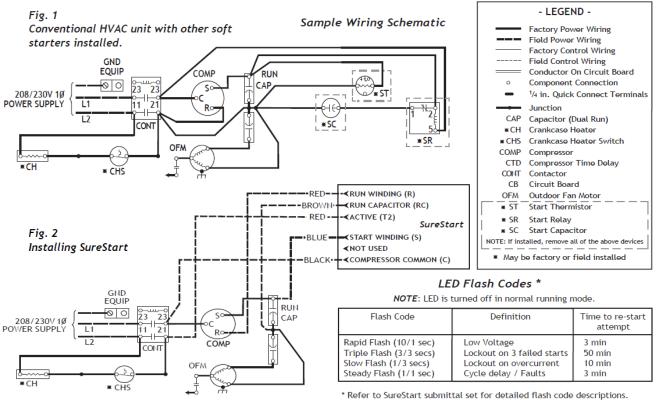

#### START CAP / Split RUN CAP - Fan Circuit Included

### DISCONNECT ALL SUPPLY VOLTAGES BEFORE WORKING ON ANY EQUIPMENT.