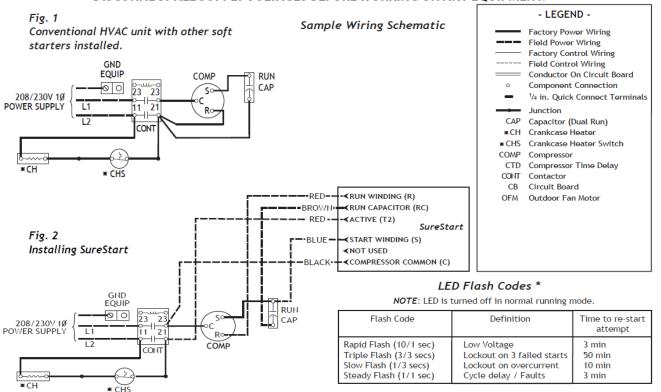

#### No START CAP / Split RUN CAP - Fan Circuit Not Included

#### DISCONNECT ALL SUPPLY VOLTAGES BEFORE WORKING ON ANY EQUIPMENT.

<sup>\*</sup> Refer to SureStart submittal set for detailed flash code descriptions.