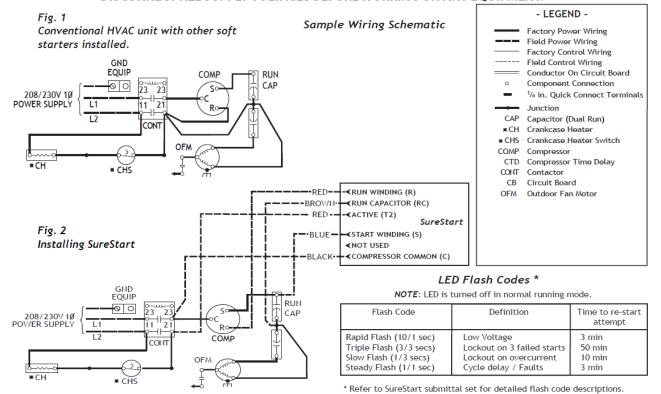

#### No START CAP / Split RUN CAP - Fan Circuit Included

#### DISCONNECT ALL SUPPLY VOLTAGES BEFORE WORKING ON ANY EQUIPMENT.